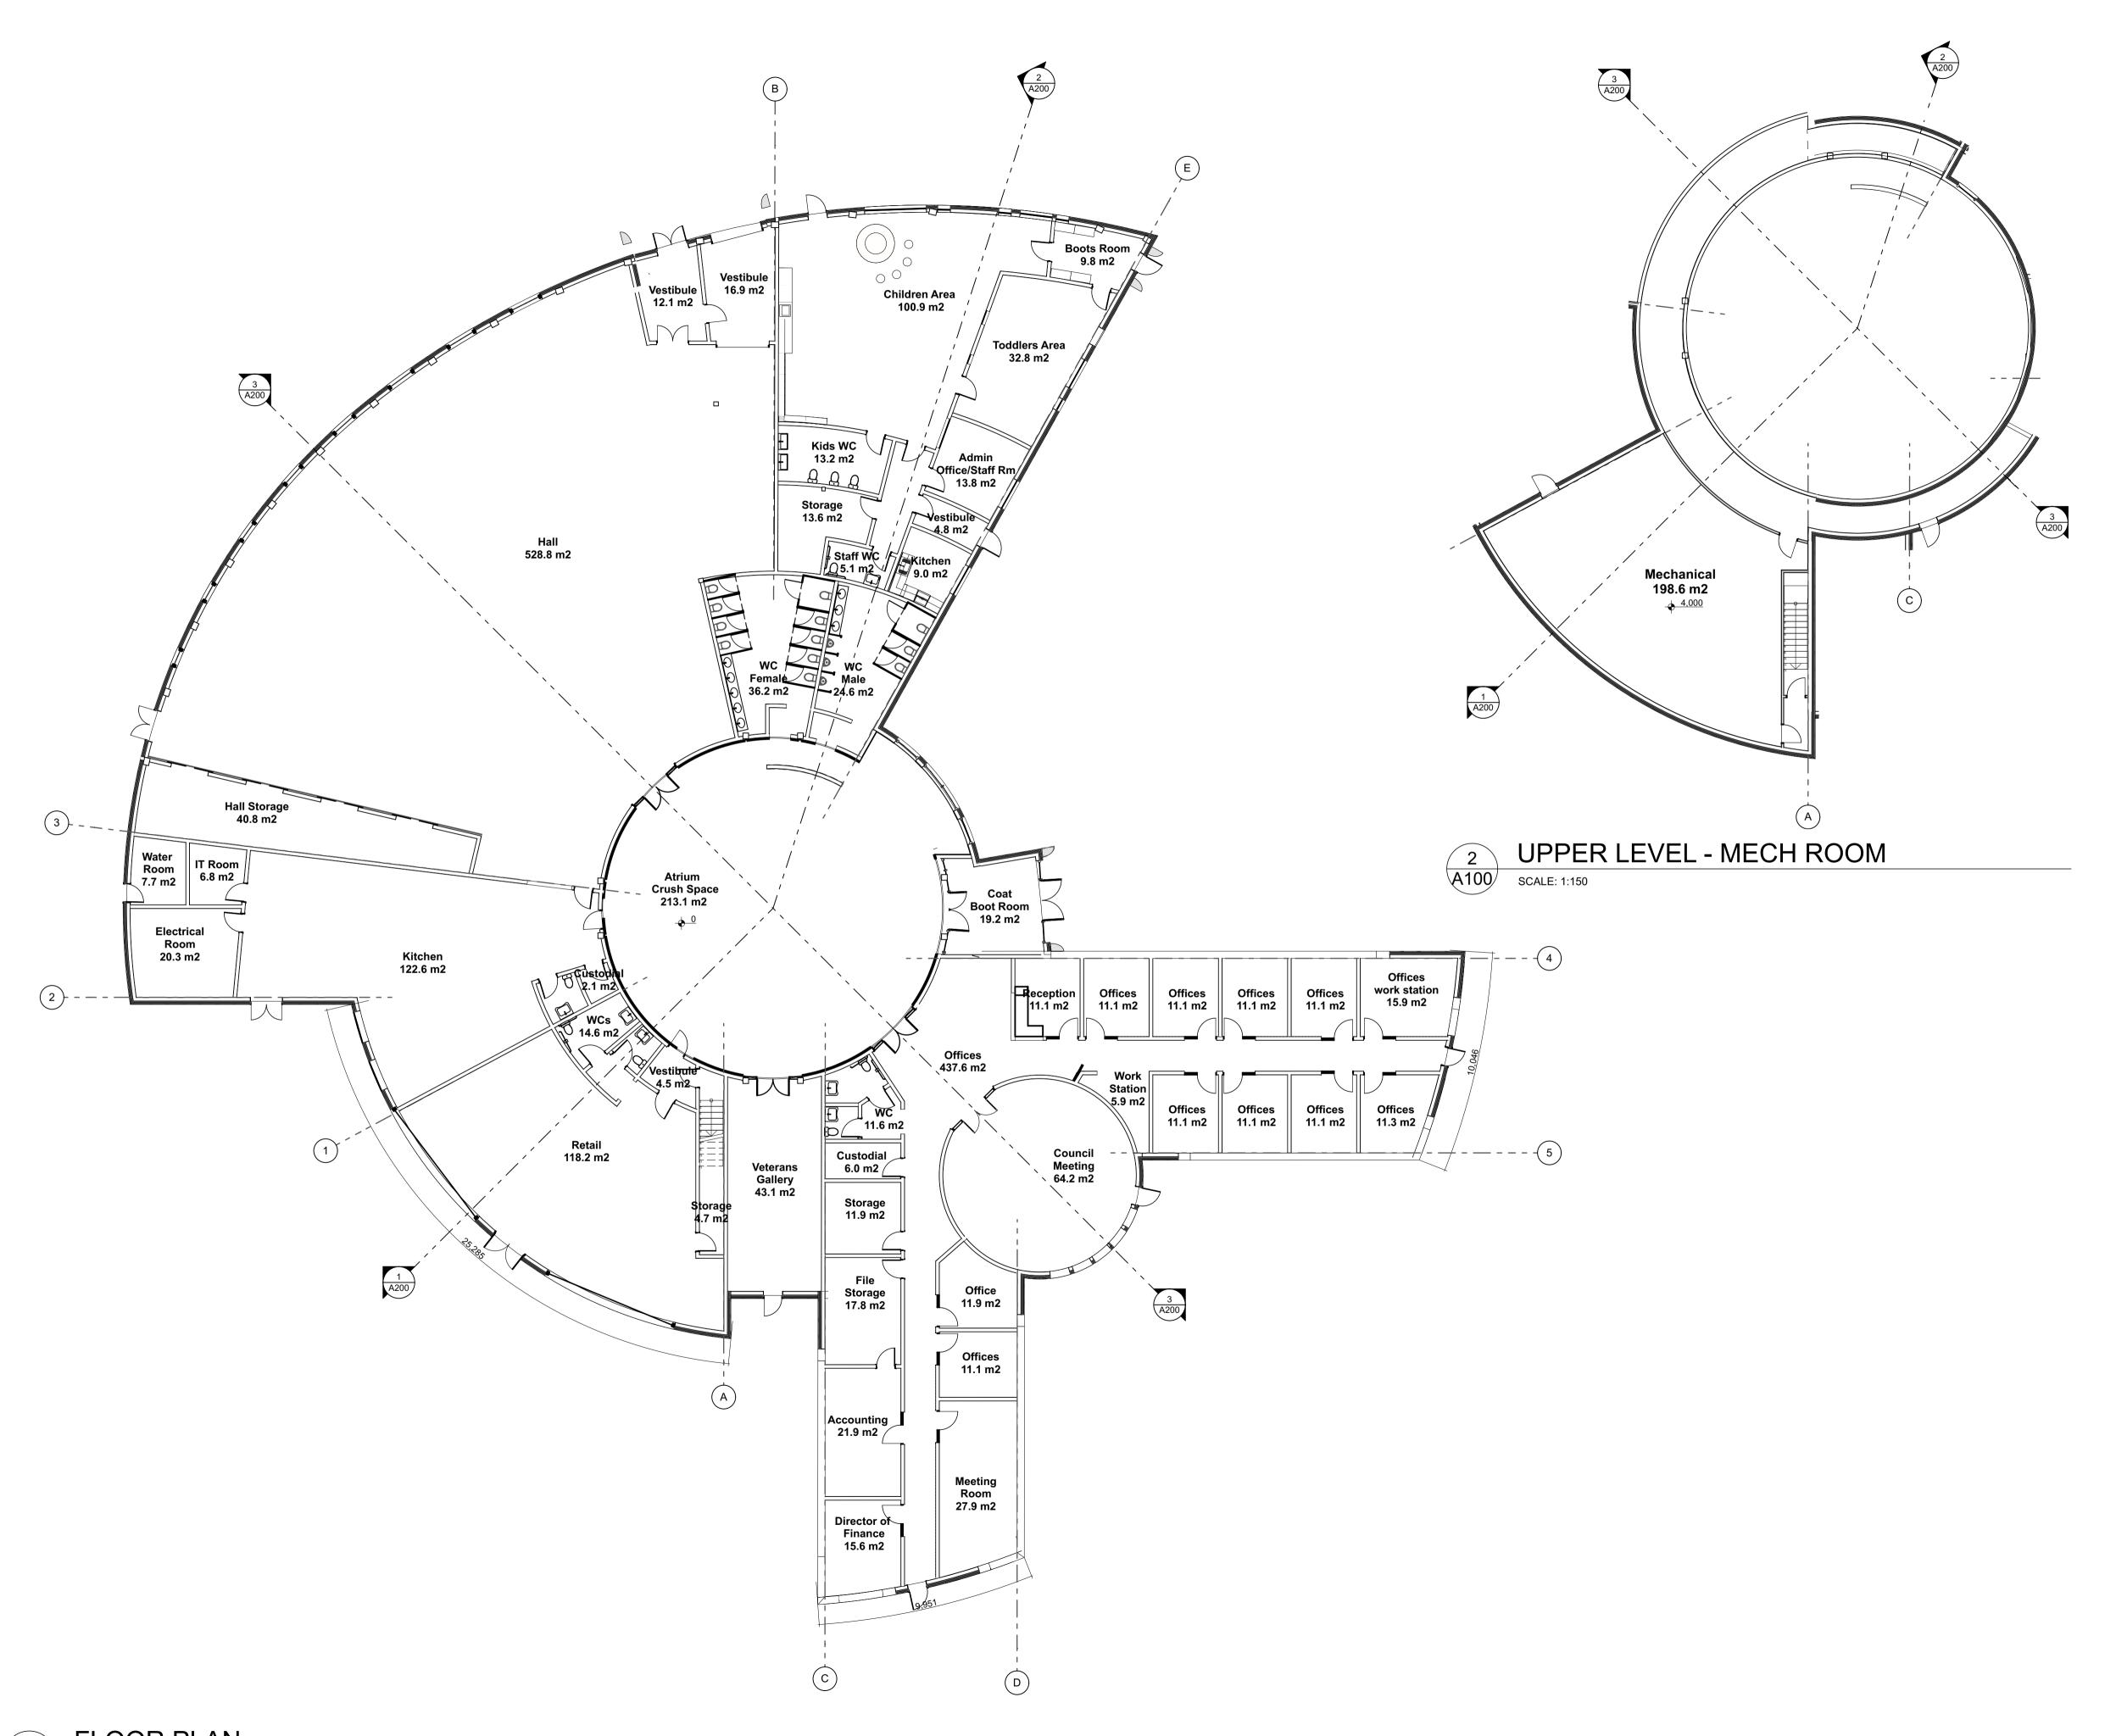

1 FLOOR PLAN
A100 SCALE: 1:150

PROJEC<sup>\*</sup>

## MAIN FLOOR

A100

DRAWING NO.

| DRAWING SCALE | as noted |
|---------------|----------|
| DRAWN BY      | XX       |
| DESIGNED BY   | XX       |
| CHECKED BY    | XX       |
|               |          |